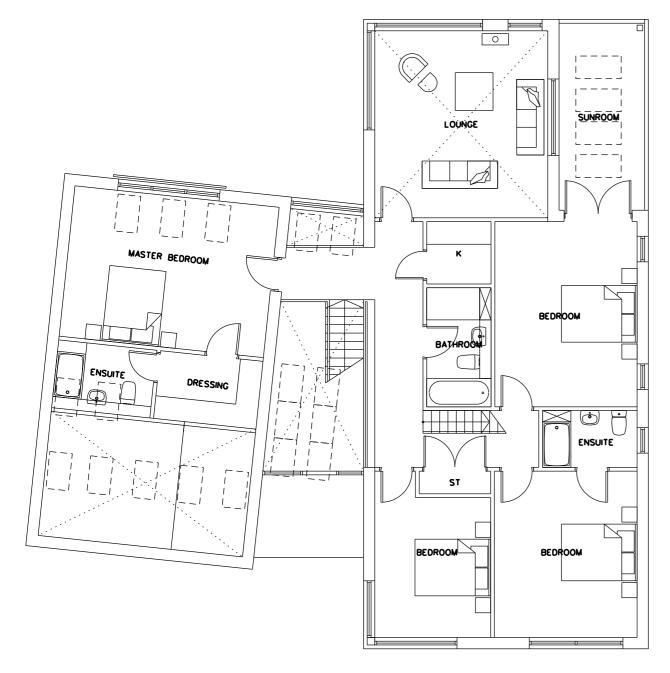

PROPOSED PLAN LEVEL 01

| FITZARCHITECTS                                                                                                                                               |                      |                      |
|--------------------------------------------------------------------------------------------------------------------------------------------------------------|----------------------|----------------------|
| 6 PIER POINT - MARINE WALK<br>SUNDERLAND - SR6 0PP<br>T +44 (0)191 563 7025 F +44 (0)191 510 1746<br>WWW.FITZARCHITECTS.CO.UK<br>OFFICE@FITZARCHITECTS.CO.UK |                      |                      |
| CLIENT<br>MR AND MRS SLY                                                                                                                                     |                      |                      |
| PROJECT<br>21 SUNDERLAND ROAD, CLEADON                                                                                                                       |                      |                      |
| STAGE<br>PLANNING                                                                                                                                            |                      |                      |
| DRAWING<br>PROPOSED PLAN LEVEL 01 AND 02                                                                                                                     |                      |                      |
| PROJECT NUMBER                                                                                                                                               |                      | scales<br>1:100 @ A3 |
| DRAWING NUMBER<br>AL (O) 0100                                                                                                                                |                      | date<br>JUL 15       |
| drawn by<br>Di                                                                                                                                               |                      | CHECKED BY<br>CRF    |
|                                                                                                                                                              |                      | NORTH                |
| REVISION                                                                                                                                                     | DATE AND DESCRIPTION |                      |
| A 24.01.16<br>WIDTH AND PITCH REDUCTIONS<br>AS PLANNERS COMMENTS                                                                                             |                      |                      |
| NOT TO BE SCALED - ALL DIMENSIONS TO BE CHECKED ON SITE                                                                                                      |                      |                      |
| 50MM                                                                                                                                                         |                      |                      |